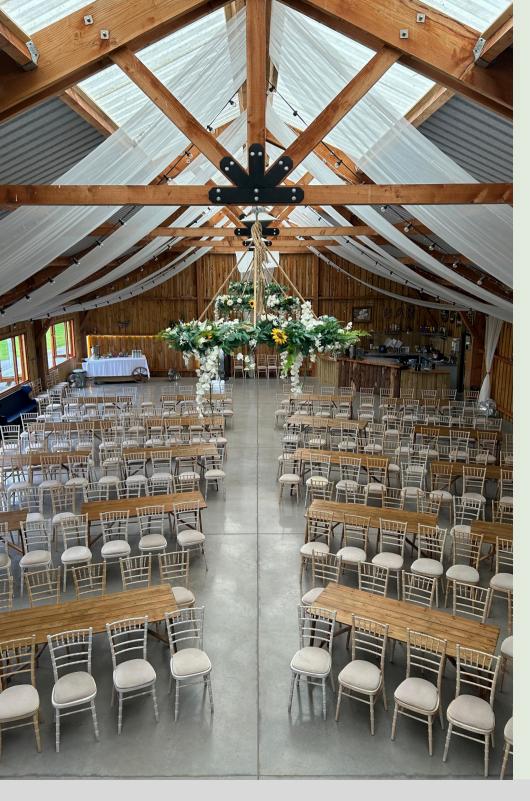

#### FACILITIES

Our beautiful barn can be arranged in a number of different configurations to suit your requirements.

We can accommodate up to 230 seated guests with flexible meeting space including internal and external areas perfect for team building activities, parties, awards ceremonies or a sit down dinner.

A presentation screen, cordless Mic, PA system and Wi-Fi are all available for use.

Our venue has a Fully Licensed Bar, Parking, Wheel Chair Access & Toilets.