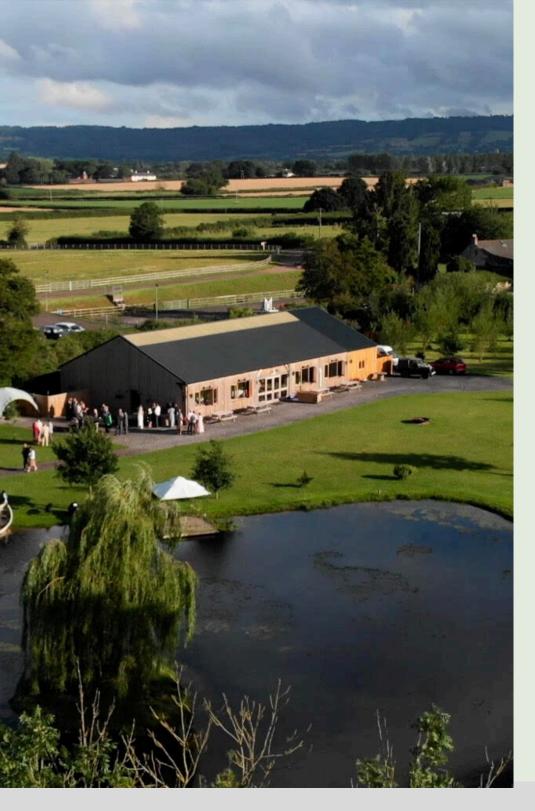

### **OUR VENUE**

Waterside Country Barn offers unrivalled event space in a beautiful lakeside setting and can include exclusive venue hire, catering and accommodation.

Waterside country Barn can host bespoke corporate parties for between 50 to 230 guests.

#### FACILITIES

Our beautiful barn can be arranged in a number of different configurations to suit your requirements.

We can accommodate up to 230 seated guests with flexible meeting space including internal and external areas perfect for team building activities, parties, awards ceremonies or a sit down dinner.