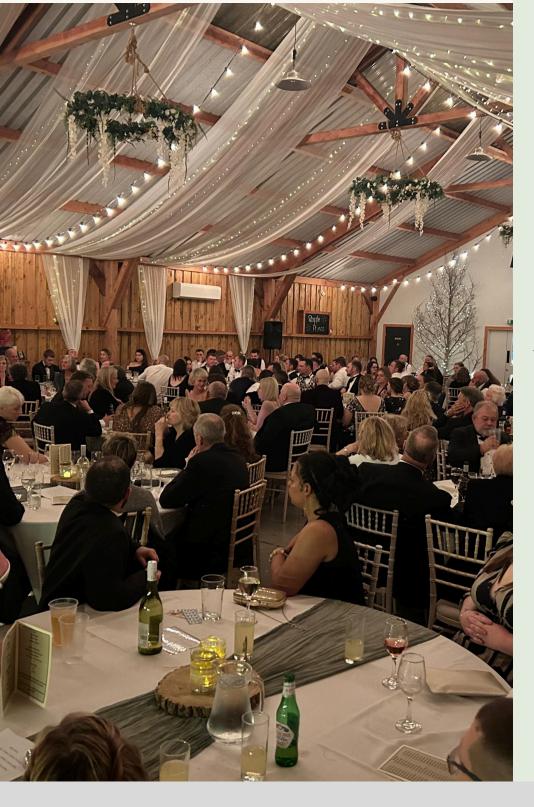

#### FACILITIES

Our beautiful barn can be arranged in a number of different configurations to suit your requirements.

We can accommodate up to 230 seated guests with flexible meeting space including internal and external areas perfect for team building activities, parties, awards ceremonies or a sit down dinner.

A presentation screen, cordless Mic, PA system and Wi-Fi are all available for use.

Our venue has a Fully Licensed Bar, Parking, Wheel Chair Access & Toilets.

Our private fully stocked licensed bar offers a comprehensive selection of beers, wine and soft drinks.