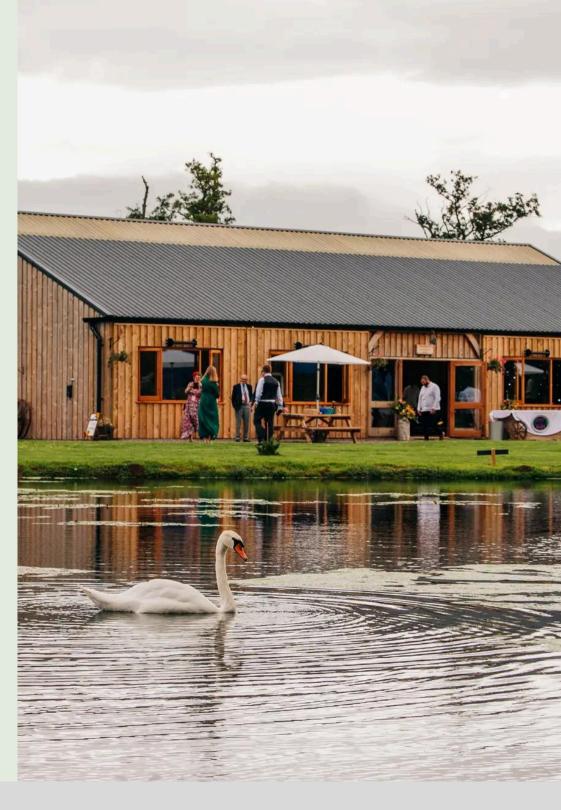

### **OUR VENUE**

Waterside Country Barn offers unrivalled event space in a beautiful lakeside setting and can include exclusive venue hire, catering and accommodation.

Waterside country Barn can host bespoke corporate parties for between 50 to 230 guests.

Whether you want to motivate your team or impress your delegates, Waterside Country Barn provides an inspirational setting for any business event.

Waterside Country Barn can accommodate a variety of Corporate events. you're looking for a stand-out, fun and memorable team-building day, a Summer party sipping Pimm's on the lawn with garden games, or warming up with mulled wine at a Christmas party, we can cater for it all.

#### LOCATION

Waterside Country Barn is conveniently located in Bradford on-Tone, between Taunton and Wellington, Somerset.

Although set in an idyllic rural location we are easily accessible being just 10 minutes from j26 off the M5.